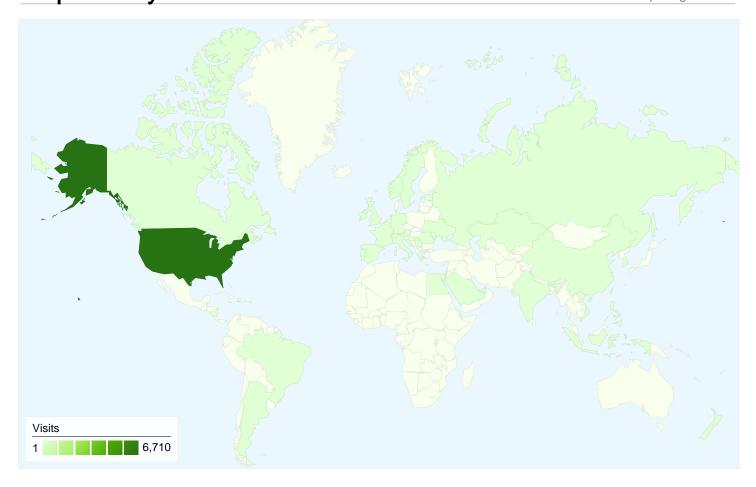

# 6,860 visits came from 46 countries/territories

| Visits 6,860 % of Site Total: 100.00% | Pages/Visit 2.15 Site Avg: 2.15 (0.00%) | <b>00:02</b> :<br>Site Avg: |             | % New Visits<br>46.33%<br>Site Avg:<br>46.31% (0.03%) | <b>Bounce 62.46</b> Site Avg. <b>62.46</b> | %           |
|---------------------------------------|-----------------------------------------|-----------------------------|-------------|-------------------------------------------------------|--------------------------------------------|-------------|
| Country/Territory                     |                                         | Visits                      | Pages/Visit | Avg. Time on<br>Site                                  | % New Visits                               | Bounce Rate |
| United States                         |                                         | 6,710                       | 2.16        | 00:02:17                                              | 45.51%                                     | 62.25%      |
| United Kingdom                        |                                         | 27                          | 2.11        | 00:01:08                                              | 66.67%                                     | 70.37%      |
| Canada                                |                                         | 20                          | 1.40        | 00:00:44                                              | 95.00%                                     | 85.00%      |
| India                                 |                                         | 12                          | 1.50        | 00:02:22                                              | 91.67%                                     | 66.67%      |
| Spain                                 |                                         | 7                           | 2.00        | 00:01:38                                              | 28.57%                                     | 57.14%      |
| Russia                                |                                         | 6                           | 1.00        | 00:00:00                                              | 100.00%                                    | 100.00%     |
| Germany                               |                                         | 6                           | 2.00        | 00:02:44                                              | 66.67%                                     | 50.00%      |
| South Korea                           |                                         | 6                           | 1.17        | 00:00:33                                              | 100.00%                                    | 83.33%      |
| Ukraine                               |                                         | 5                           | 1.00        | 00:00:00                                              | 100.00%                                    | 100.00%     |

| China | 5 | 2.00 | 00:05:04 | 80.00% | 40.00%       |
|-------|---|------|----------|--------|--------------|
|       |   |      |          |        | 1 - 10 of 46 |

Comparing to: Site