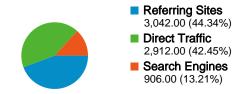

### All traffic sources sent a total of 6,860 visits

44.34% Referring Sites

13.21% Search Engines

#### **Top Traffic Sources**

| Sources                       | Visits | % visits |
|-------------------------------|--------|----------|
| (direct) ((none))             | 2,912  | 42.45%   |
| facebook.com (referral)       | 1,543  | 22.49%   |
| fordham.edu (referral)        | 931    | 13.57%   |
| google (organic)              | 858    | 12.51%   |
| gabelliconnect.com (referral) | 207    | 3.02%    |