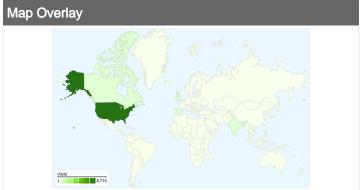

# 6,860 visits came from 46 countries/territories

| Visits 6,860 % of Site Total: 100.00% | Pages/Visit 2.15 Site Avg: 2.15 (0.00%) | <b>00:02</b> :<br>Site Avg: |             | % New Visits<br>46.33%<br>Site Avg:<br>46.31% (0.03%) | <b>Bounce 62.46</b> Site Avg. <b>62.46</b> | %           |
|---------------------------------------|-----------------------------------------|-----------------------------|-------------|-------------------------------------------------------|--------------------------------------------|-------------|
| Country/Territory                     |                                         | Visits                      | Pages/Visit | Avg. Time on<br>Site                                  | % New Visits                               | Bounce Rate |
| United States                         |                                         | 6,710                       | 2.16        | 00:02:17                                              | 45.51%                                     | 62.25%      |
| United Kingdom                        |                                         | 27                          | 2.11        | 00:01:08                                              | 66.67%                                     | 70.37%      |
| Canada                                |                                         | 20                          | 1.40        | 00:00:44                                              | 95.00%                                     | 85.00%      |
| India                                 |                                         | 12                          | 1.50        | 00:02:22                                              | 91.67%                                     | 66.67%      |
| Spain                                 |                                         | 7                           | 2.00        | 00:01:38                                              | 28.57%                                     | 57.14%      |
| Russia                                |                                         | 6                           | 1.00        | 00:00:00                                              | 100.00%                                    | 100.00%     |
| Germany                               |                                         | 6                           | 2.00        | 00:02:44                                              | 66.67%                                     | 50.00%      |
| South Korea                           |                                         | 6                           | 1.17        | 00:00:33                                              | 100.00%                                    | 83.33%      |
| Ukraine                               |                                         | 5                           | 1.00        | 00:00:00                                              | 100.00%                                    | 100.00%     |