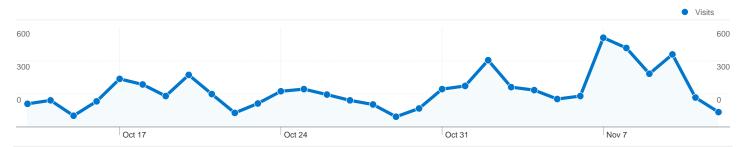

### All traffic sources sent a total of 6,860 visits

44.34% Referring Sites

13.21% Search Engines