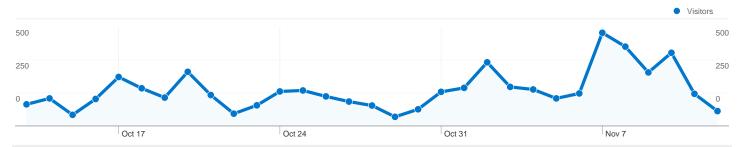

## 3,743 people visited this site

3,743 Absolute Unique Visitors

√√√ 14,770 Pageviews

2.15 Average Pageviews

00:02:16 Time on Site

62.46% Bounce Rate

46.31% New Visits