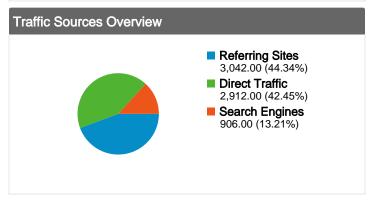

### All traffic sources sent a total of 6,860 visits

44.34% Referring Sites

13.21% Search Engines

#### **Top Traffic Sources**

| Sources                       | Visits | % visits |
|-------------------------------|--------|----------|
| (direct) ((none))             | 2,912  | 42.45%   |
| facebook.com (referral)       | 1,543  | 22.49%   |
| fordham.edu (referral)        | 931    | 13.57%   |
| google (organic)              | 858    | 12.51%   |
| gabelliconnect.com (referral) | 207    | 3.02%    |