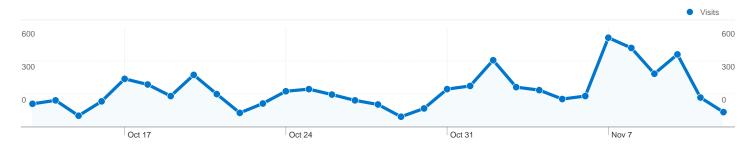

## 3,743 people visited this site

3,743 Absolute Unique Visitors

√√√ 14,770 Pageviews

2.15 Average Pageviews

00:02:16 Time on Site

62.46% Bounce Rate

46.31% New Visits