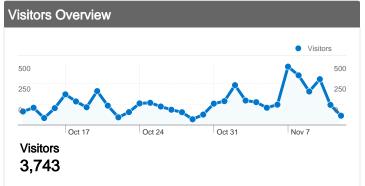

## 3,743 people visited this site

3,743 Absolute Unique Visitors

√√√ 14,770 Pageviews

2.15 Average Pageviews

00:02:16 Time on Site

62.46% Bounce Rate

46.31% New Visits